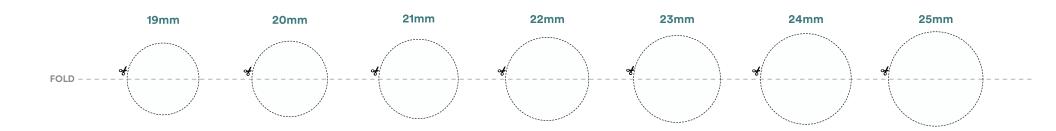

## PRINTING INSTRUCTIONS

- 1. Print out this sizing guide at 100%. Confirm scale by lining up the short end of your credit card with line at the botton of page.
- 2. Fold circles in half along dotted line.
- 3. Carefully cut out each circle.

## **DETERMINE YOUR WILLOW SIZE**

- 1. Stimulate your nipple until it perks up (don't skip this step!)
- 2. Slide the circles over each nipple.
- 3. Select the circle that can slide all the way to the base without touching any part of the nipple.
- 4. Determine your Willow size by using the sizing chart.

## SIZING CHART

| Measured Nipple Size | Recommended Willow<br>Flange or Container Insert |   | Recommended Willow<br>Sizing Insert |
|----------------------|--------------------------------------------------|---|-------------------------------------|
| 11-13 mm             | 24 mm*                                           | + | 15 mm                               |
| 13-15 mm             | 24 mm*                                           | + | 17 mm                               |
| 15-17 mm             | 24 mm*                                           | + | 19 mm                               |
| 17-20 mm             | 21 mm                                            |   | _                                   |
| 20-23 mm             | 24 mm                                            |   | _                                   |
| 23-26 mm             | 27 mm                                            |   | _                                   |
| 26-28 mm             | N/A                                              |   | N/A                                 |