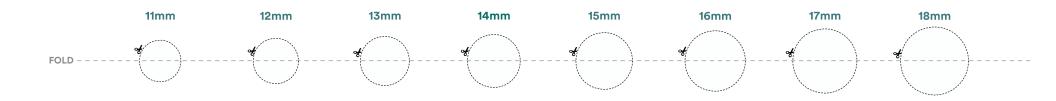

## PRINTING INSTRUCTIONS

- 1. Print out this sizing guide at 100%. Confirm scale by lining up the short end of your credit card with line at the botton of page.
- 2. Fold circles in half along dotted line.
- 3. Carefully cut out each circle.

## **DETERMINE YOUR WILLOW SIZE**

- 1. Stimulate your nipple until it perks up (don't skip this step!)
- 2. Slide the circles over each nipple.
- 3. Select the circle that can slide all the way to the base without touching any part of the nipple.
- 4. Determine your Willow size by using the sizing chart.

## SIZING CHART

| Measured Nipple Size | Recommended Willow<br>Flange or Container Insert |   | Recommended Willow<br>Sizing Insert |
|----------------------|--------------------------------------------------|---|-------------------------------------|
| 11-13 mm             | 24 mm*                                           | + | 15 mm                               |
| 13-15 mm             | 24 mm*                                           | + | 17 mm                               |
| 15-17 mm             | 24 mm*                                           | + | 19 mm                               |
| 17-20 mm             | 21 mm                                            |   | _                                   |
| 20-23 mm             | 24 mm                                            |   | _                                   |
| 23-26 mm             | 27 mm                                            |   | _                                   |
| 26-28 mm             | N/A                                              |   | N/A                                 |